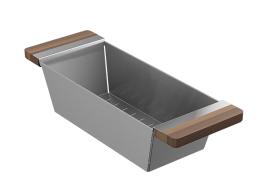

# 205038 | COLANDER

#### FIRECLAY SINK ACCESSORY

#### **Features**

- Profiled to sit perfectly on Fira sink accessory ledge, or be used on countertop
- $\bullet$  Designed to match with other walnut accessories
- Ideal to rinse and prepare food
- Made of 304 series stainless steel (18/10) with solid walnut handles
- Rubber feet for better stability and protection