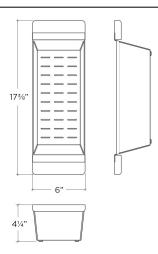

## **Specifications**

Model205038CollectionColanderCompatible bowl dimension (front-16"

to-back)

Overall dimensions  $6" \times 173/8" \times 41/4"$ 