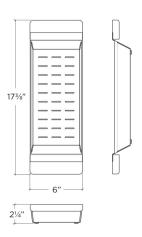

## **Specifications**

Model205036CollectionColanderCompatible bowl dimension (front-16"

to-back)

Overall dimensions  $6" \times 173/8" \times 21/4"$ 