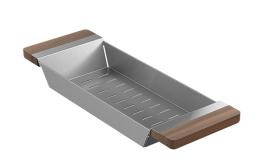

# 205036 | COLANDER

#### FIRECLAY SINK ACCESSORY

#### **Features**

- Profiled to sit perfectly on Fira sink accessory ledge, or be used on countertop
- $\bullet$  Designed to match with other walnut accessories
- Ideal to rinse and prepare food
- Made of 304 series stainless steel (18/10) with solid walnut handles
- ${\scriptstyle \bullet}$  Rubber feet for better stability and protection