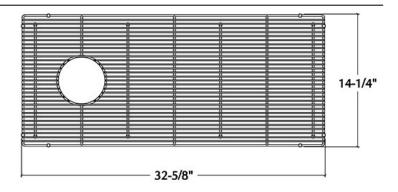

## Specifications

| Model                     | 200941                 |
|---------------------------|------------------------|
| Collection                | Grid                   |
| Compatible bowl dimension | 34 1/4" × 15 3/4"      |
| Overall dimensions        | 32 5/8" × 14 1/4" × 1" |