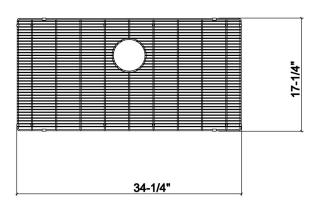

## **Specifications**

Model 200935 Collection Grid Compatible bowl dimension 35" × 18" **Overall dimensions** 33 7/8" × 17 1/4" × 1

1/4"