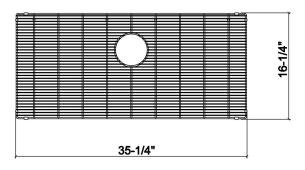

## **Specifications**

 $\begin{tabular}{lll} Model & 200932 \\ Collection & Grid \\ Compatible bowl dimension & 36" \times 17" \\ Overall dimensions & 35 3/8" \times 16 3/8" \times 4 \\ & 1/4" \\ \end{tabular}$ 