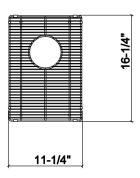

## **Specifications**

 $\begin{tabular}{lll} Model & 200930 \\ Collection & Grid \\ Compatible bowl dimension & 12" \times 17" \\ Overall dimensions & 11 1/2" \times 16 3/8" \times 2 \\ & 1/4" \\ \end{tabular}$ 