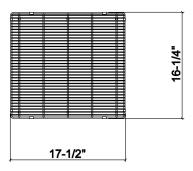

## **Specifications**

 $\begin{tabular}{lll} Model & 200929 \\ Collection & Grid \\ Compatible bowl dimension & 18" \times 17" \\ Overall dimensions & 17 1/2" \times 16 3/8" \times 1 \\ & 1/4" \\ \end{tabular}$ 