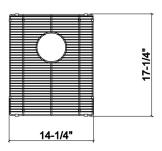

## **Specifications**

 $\begin{tabular}{llll} Model & 200916 \\ Collection & Grid \\ Compatible bowl dimension & 15" \times 18" \\ Overall dimensions & 14 1/2" \times 17 1/4" \times 1 \\ & 1/4" \end{tabular}$ 