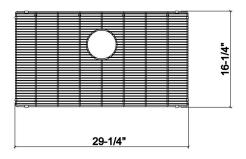

## **Specifications**

 $\begin{tabular}{llll} Model & 200915 \\ Collection & Grid \\ Compatible bowl dimension & 30" \times 17" \\ Overall dimensions & 29 3/8" \times 16 3/8" \times 1 \\ & 1/4" \\ \end{tabular}$ 