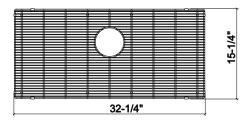

# 200910 | GRID

## STAINLESS STEEL SINK ACCESSORY





## **Specifications**

1/4"

### Warranty

Home Refinements offers a 1-YEAR LIMITED WARRANTY following the purchase date for all mobile parts, options and accessories against defects of material and workmanship. This warranty is limited to defects or damages resulting from a normal residential use. For further details on our product warranty, please refer to our catalog or Web site.

#### **Features**

- Fits UrbanEdge, J7 and J18 collection sinks
- $\bullet$  ldeal for rinsing or draining food, or simply protecting the sink surface from scratching
- Rubber-tipped footings for better stability and protection
- $\bullet$  Rubber protectors on all corners to protect from scratching bowl sides
- Corrosion resistant and 304 series stainless steel (18/10)