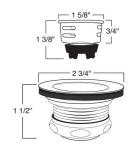

## Specifications

Model Collection Diameter Finish 100086 Drain 2" Polished Chrome

## Features

- Solid brass construction
- Removable basket strainer
- Available in two finishes
- Fits standard 2" diameter drain opening
- Fits stainless steel sinks