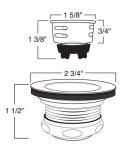

## **Specifications**

Model100085CollectionDrainDiameter2"

Finish Satin Nickel

#### **Features**

- Solid brass construction
- Removable basket strainer
- Available in two finishes
- Fits standard 2" diameter drain opening
- Fits stainless steel sinks