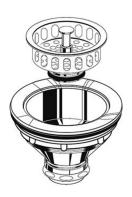

## **Features**

- Solid brass construction
- Removable deep basket strainer
- Available in two finishes
- Fits standard 3-1/2" diameter drain opening
- Fits stainless steel sinks