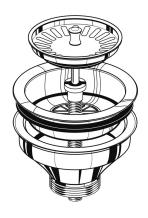

# 100081 | DRAIN

SINK ACCESSORY

## **Specifications**

 Model
 100081

 Collection
 Drain

 Diameter
 3 1/2"

 Finish
 Polished Chrome

#### **Features**

- Solid brass construction
- Removable stainless steel basket strainer
- Available in two finishes
- Fits standard 3-1/2" diameter drain opening
- $\bullet$  Fits stainless steel sinks and fireclay sinks up to 2" thick