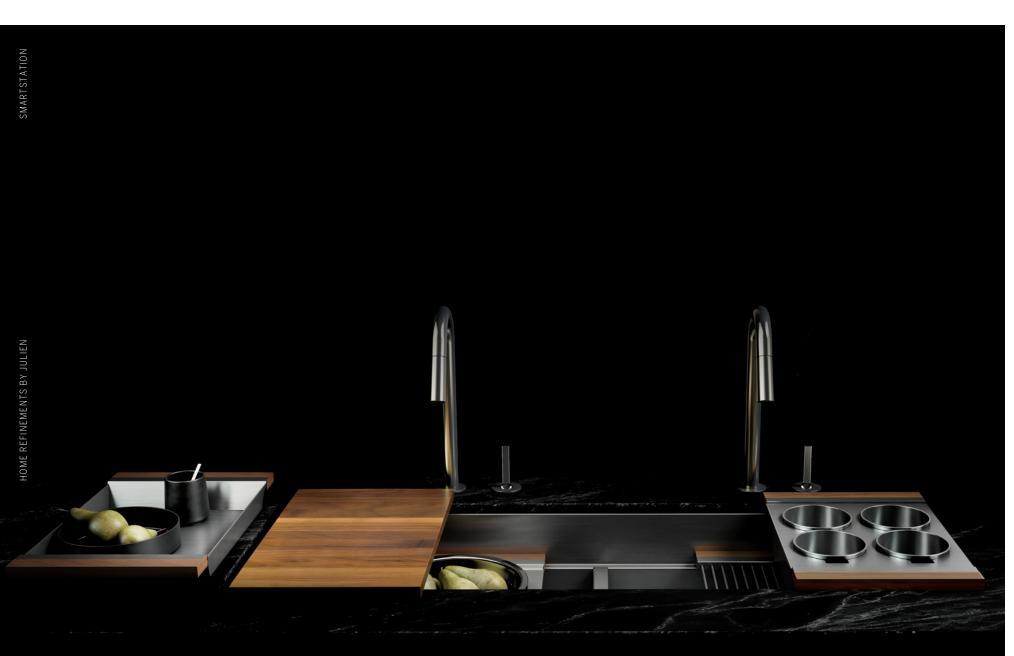

# SMARTSTATION

SINK SETS AND ACCESSORIES

### INDISPENSABLE ACCESSORIES

More than a finishing touch, accessories included with the SmartStation sets are undeniable allies. Accessories not to be missed: serving bin with bowls and the serving board with mixing bowl and colander.

#### FUNCTIONAL AT EVERY LEVEL

The SmartStation sets are brilliantly designed to accommodate a large selection of accessories sliding from side to side of the bowl on two levels. Whether sitting on the countertop or on the lower ledge, accessories can be dropped off and used at the same time.

#### SPLENDOR BEING REVEALED

SmartStation introduces a micro-collection of sink and accessory sets designed for a reveal installation, the ideal solution for a seamless integration. Upper level accessories slide smoothly on the sink deck for a flawless performance.

Beautifully designed for any space, the SmartStation sets are as efficient as they are stunning! Equipped with all the right accessories, every set centralizes prepping and cleaning tasks

All accessories included in the SmartStation sets are available in