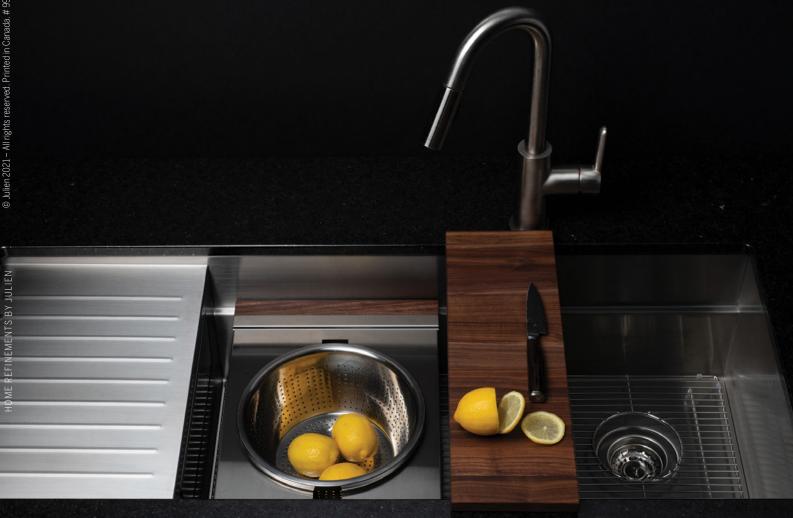

### INDISPENSABLE ACCESSORIES

More than a finishing touch, accessories included with the SmartStation sets are undeniable allies. Accessories not to be missed: serving bin with bowls and the serving board with mixing bowl and colander.

#### FUNCTIONAL AT EVERY LEVEL

The SmartStation sets are brilliantly designed to accommodate a large selection of accessories sliding from side to side of the bowl on two levels. Whether sitting on the countertop or on the lower ledge, accessories can be dropped off and used at the same time.

#### SPLENDOR BEING REVEALED

SmartStation introduces a micro-collection of sink and accessory sets designed for a reveal installation, the ideal solution for a seamless integration. Upper level accessories slide smoothly on the sink deck for a flawless performance.

Beautifully designed for any space, the SmartStation sets are as efficient as they are stunning! Equipped with all the right accessories, every set centralizes prepping and cleaning tasks

All accessories included in the SmartStation sets are available in