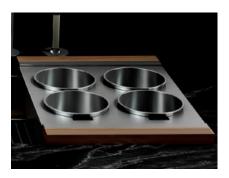

#### À LA CARTE OPTIONS

Consider adding one or more À la Carte options to transform your SmartStation sink into an ultra-functional workstation.