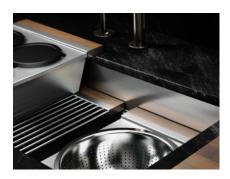

#### FUNCTIONAL AT EVERY LEVEL

The SmartStation sets are brilliantly designed to accommodate a large selection of accessories sliding from side to side of the bowl on two levels. Whether sitting on the countertop or on the lower ledge, accessories can be dropped off and used at the same time.

#### SPLENDOR BEING REVEALED

SmartStation introduces a micro-collection of sink and accessory sets designed for a reveal installation, the ideal solution for a seamless integration. Upper level accessories slide smoothly on the sink deck for a flawless performance.